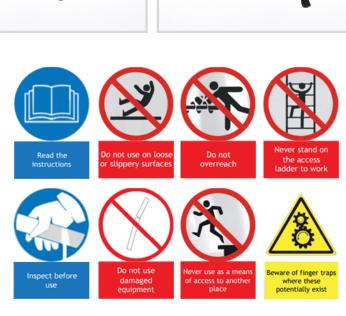

**Always** carry out a risk assessment for each task before you start work, to ensure UTS Deck is the correct mode of access for the task that is being undertaken.

UD001, VERSION 1.2, 27/06/22, APPROVED BY A.GUNTRIPP, REVIEWD BY M.GRANGER