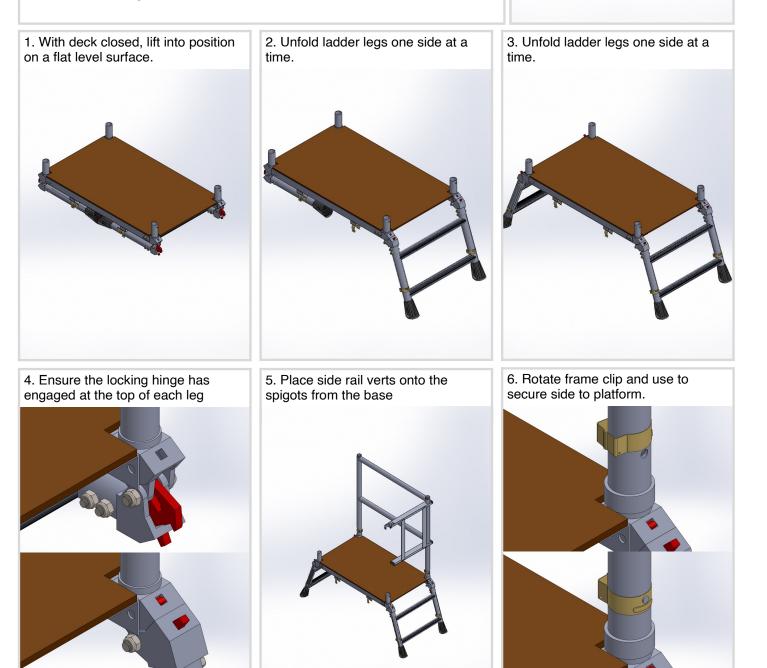

**Always** carry out a risk assessment for each task before you start work, to ensure UTS Deck is the correct mode of access for the task that is being undertaken.

UD001, VERSION 1.2, 27/06/22, APPROVED BY A.GUNTRIPP, REVIEWD BY M.GRANGER