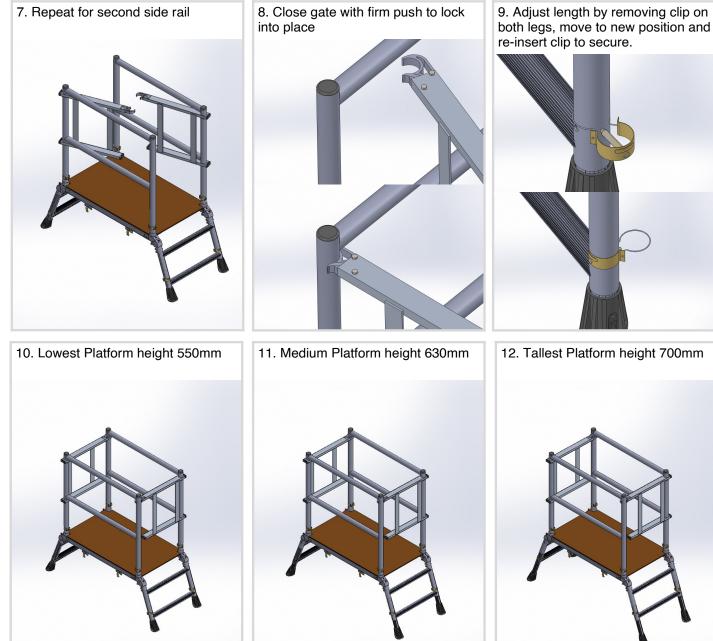

**Always** carry out a risk assessment for each task before you start work, to ensure UTS Deck is the correct mode of access for the task that is being undertaken.

UD001, VERSION 1.2, 27/06/22, APPROVED BY A.GUNTRIPP, REVIEWD BY M.GRANGER